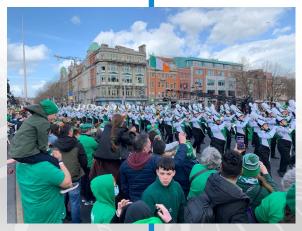

# Pendleton Heights / Madison County Bands

Ireland Performance Tour 2026 Dublin St. Patrick's Day Parade

March 12<sup>th</sup>-18<sup>th</sup>, 2026

#### BREAKFAST AT THE HOTEL DUBLIN ST. PATRICKS DAY PARADE TAYLOR'S THREE ROCK DINNER